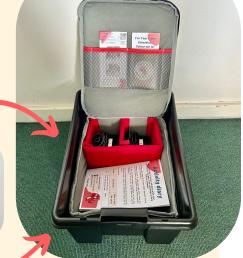

## Packing up your box

- Take the gift and certificate out, these are for you to keep!
- Find and remove the biodegradable black return bag.
- Please put the following contents back in the box:
  - ☐ TinyExplorer kit:
    - 2 x TinyExplorer headbands
    - Activity diary
  - Red folder with the completed:
    - 2 x consent form
    - Questionnaires
  - Old bag (optional) we can recycle this for you or you can reuse it

 Once everything is inside, please loop the strap back round the box, and place inside the return bag.