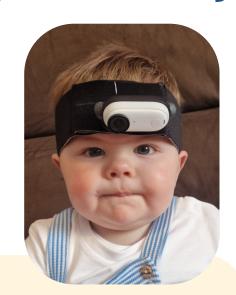

### **TinyExplorer kit**

- 2 x TinyExplorer headbands (each records for around 30 minutes)
- Activity diary

### Please record at home during playtime:

- When your child is at their best, and outside of meal and nap times.
- · As soon as possible, as the battery life will start depleting.